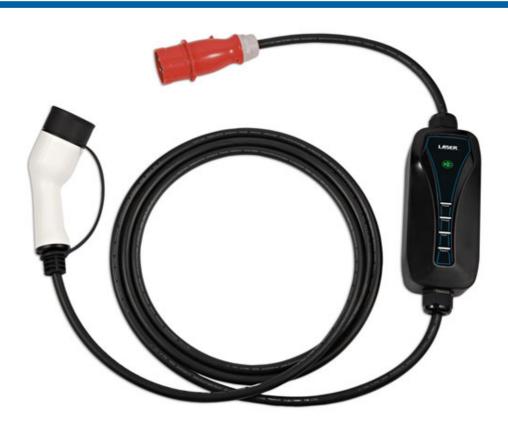

## **EV Charging Cable - Type 2 Female to Commando Plug**

A portable mains charger for use on any BEV (Battery Electric Vehicle) and PHEV (Plug-in Hybrid Electric Vehicle) that uses a Type 2 connector. Suitable for use with a 32A three phase workshop power supply, with a maximum power output 22kW. Supplied in a zip-up carry-case so that it can be kept safely and tidily in the vehicle when not in use.

## **Additional Information**

- 5m long BEV/PHEV charging cable with controller, featuring a Type 2 vehicle plug (female) to 32 amp three phase Commando plug (red) for workshop charging, complete with carry bag.
- Three phase voltage up to 415V AC, for rapid charging up to 22kW.
- Tested to 2,500V DC. Operating temperature: -30C to +50C. Connectors made from durable polycarbonate with copper alloy contacts.
- Applications include: Audi, BMW, Hyundai, Jaguar, Kia, Lucid Air, Mercedes, MINI, Nissan Leaf (2018), Porsche, Range Rover P400e, Renault, Smart, Tesla, Toyota, Volkswagen, Volvo.
- IP55 rated, IEC, UL, TUV, CE & UKCA compliant. EV Charger with a Type 2 to 16A three phase Commando plug (red) also available, please see Part No. 8642.