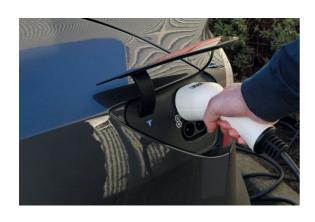

## **EV Charging Cable - Type 2 Female to Commando Plug**

A portable mains charger for use on any BEV (Battery Electric Vehicle) and PHEV (Plug-in Hybrid Electric Vehicle) that uses a Type 2 connector. Suitable for use with a 32A three phase workshop power supply, with a maximum power output 22kW. Supplied in a zip-up carry-case so that it can be kept safely and tidily in the vehicle when not in use.